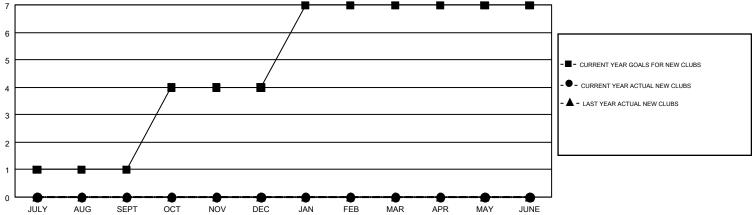

## GMT MONTHLY MEMBERSHIP PROGRESS REPORT

Results as of: 5/31/2018

**LOCATION: OKLAHOMA** 

Multiple District 3

JOE AL PICONE GMT CA 1

|               | Club          | s           |               | Members  RESULTS FOR 2017-2018 |                           |                         |                                              |  |
|---------------|---------------|-------------|---------------|--------------------------------|---------------------------|-------------------------|----------------------------------------------|--|
|               | RESULTS FOR   | R 2017-2018 |               |                                |                           |                         |                                              |  |
| QUARTER       | NEW CLUB GOAL | NEW CLUBS   | DROPPED CLUBS | QUARTER                        | MEMBER GROWTH NET<br>GOAL | MEMBER GROWTH<br>ACTUAL | DROPPED MEMBERS ACTUAL (including transfers) |  |
| JULY/AUG/SEPT | 1             | 0           | 1             | JULY/AUG/SEPT                  | 85                        | 85                      | 151                                          |  |
| OCT/NOV/DEC   | 3             | 0           | 0             | OCT/NOV/DEC                    | 90                        | 108                     | 127                                          |  |
| JAN/FEB/MAR   | 3             | 0           | 1             | JAN/FEB/MAR                    | 50                        | 123                     | 157                                          |  |
| APR/MAY/JUNE  | 0             | 0           | 0             | APR/MAY/JUNE                   | -5                        | 74                      | 87                                           |  |