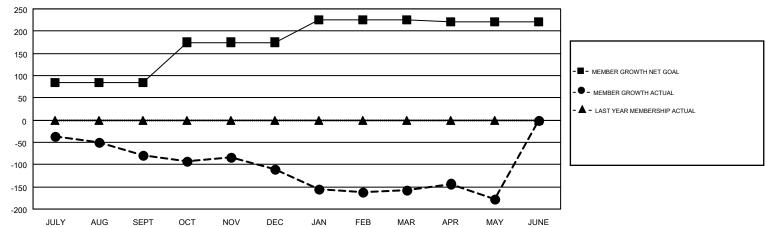

## GMT MONTHLY MEMBERSHIP PROGRESS REPORT

Results as of: 5/31/2018

**LOCATION: OKLAHOMA** 

Multiple District 3

JOE AL PICONE GMT CA 1

|               | Club          | s           |               | Members  RESULTS FOR 2017-2018 |                           |                         |                                              |  |
|---------------|---------------|-------------|---------------|--------------------------------|---------------------------|-------------------------|----------------------------------------------|--|
|               | RESULTS FOR   | R 2017-2018 |               |                                |                           |                         |                                              |  |
| QUARTER       | NEW CLUB GOAL | NEW CLUBS   | DROPPED CLUBS | QUARTER                        | MEMBER GROWTH NET<br>GOAL | MEMBER GROWTH<br>ACTUAL | DROPPED MEMBERS ACTUAL (including transfers) |  |
| JULY/AUG/SEPT | 1             | 0           | 1             | JULY/AUG/SEPT                  | 85                        | 85                      | 151                                          |  |
| OCT/NOV/DEC   | 3             | 0           | 0             | OCT/NOV/DEC                    | 90                        | 108                     | 127                                          |  |
| JAN/FEB/MAR   | 3             | 0           | 1             | JAN/FEB/MAR                    | 50                        | 123                     | 157                                          |  |
| APR/MAY/JUNE  | 0             | 0           | 0             | APR/MAY/JUNE                   | -5                        | 74                      | 87                                           |  |